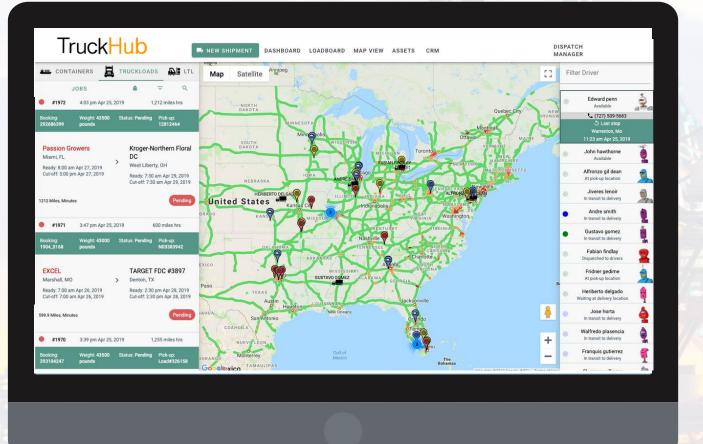

#### completing trips with speed, accuracy, & transparency

Dispatch Manager

**Initiates Trip** 

Control Your Entire Fleet, Operations, & Team From A Single Digital Platform

- Quickbooks
- MailChimp
- Google Maps
- SFCT

The **Map View** feature displays your entire fleet, with a number of supplementary functions, allowing you to control your assets in real-time.