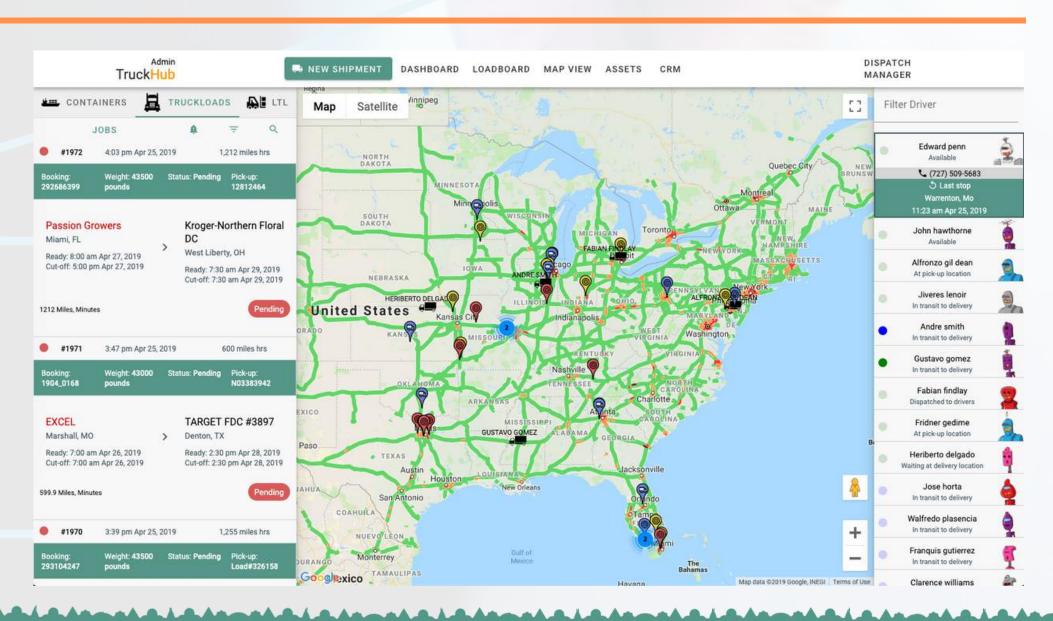

- Quickbooks
- MailChimp
- Google Maps
- SFCT

The **Map View** feature displays your entire fleet, with a number of supplementary functions, allowing you to control your assets in real-time.