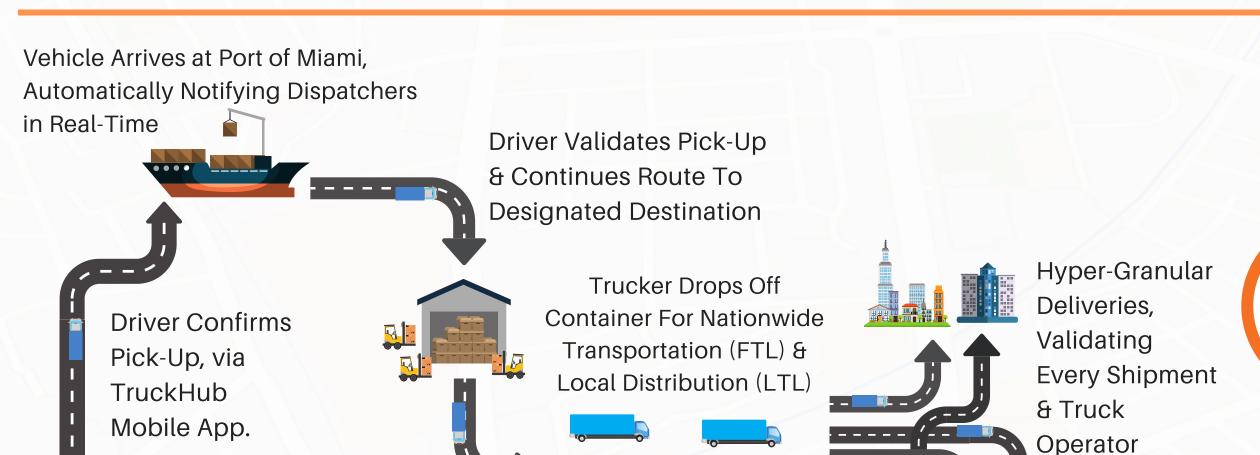

#### completing trips with speed, accuracy, & transparency

Dispatch Manager

**Initiates Trip** 

Control Your Entire Fleet, Operations, & Team From A Single Digital Platform