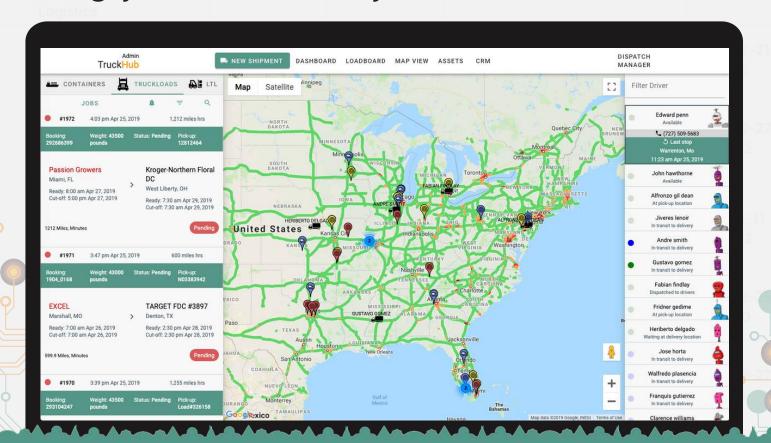

- Quickbooks
- MailChimp
- Google Maps
- SFCT

The **Map View** feature displays your entire fleet, with a number of supplementary functions, allowing you to control your assets in real-time.

#### completing trips with speed, accuracy, & transparency

Dispatch Manager

**Initiates Trip** 

Control Your Entire Fleet, Operations, & Team From A Single Digital Platform